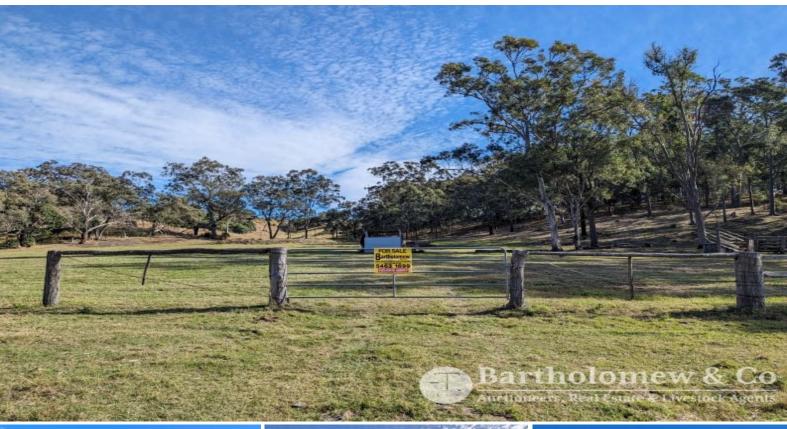

Waterfall Creek Road Maroon, QLD

ı∏ 10120 m2

## PLEASE REGISTER FOR OPEN & CONFIRM LOCATION

PLEASE REGISTER FOR OPEN & CONFIRM LOCATION

AN IMPOSSIBLE FIND ON 1HA

Here is 10,120m2 on the secret road of waterfall creek in the Scenic Rim! If you're in the market for a rural house block or a weekender/camping location.. this is perfect for you! Less than 30 minutes south of Boonah, 25 minutes to Mt Alford, 5 minutes to Maroon Dam and 650m away from Waterfall Creek Reserve Camping Ground/Phoenix Wall Cliffs.

There are endless possibilities with this plot and you could be the one to benefit. The site includes perimeter fencing, timber yards, machinery hut, suitable dam and several sites that offer views for your future building. This property has formed road access from Waterfall Creek Road, Maroon which is a council maintained road, don't hold back if this is up