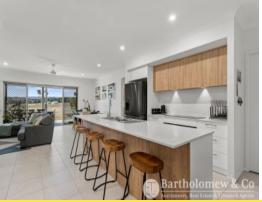

Master suite boasts natural light and includes air-conditioning, ensuite with double vanity and walk in robe. The other three bedrooms are generously separated from each other and all include a large built in robe. Main bathroom designed for multi use with shower, bath and separate toilet. A modern gally style kitchen with island bench will keep the chef happy as it includes 900mm electric stove, dishwasher, space for a double door fridge and a hidden walk in pantry. Most importantly, the living room opens out onto the main alfresco area making a perfect combination for entertainment young and old.