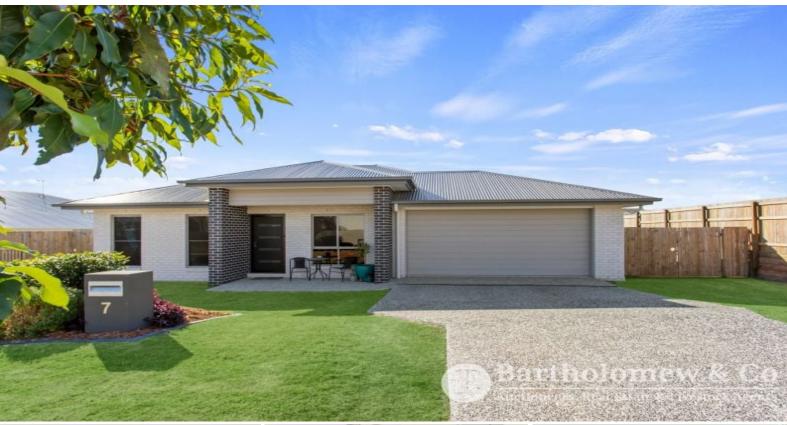

7 Gillett Place Dugandan, QLD

□ 4 □ 2 □ 3 □ 1□ 800 m2

## NEW HOME / GREAT VIEW / SOLAR / SHED

Have a look at this beautiful home that was completed in December 2022. The building is low-set, 217m2 under roof & incorporates a very impressive uninterrupted eastern view. If you can't picture yourself retiring or raising a family here, I don't know where else will be good enough. This unique home layout can be suited to families, couples, retirees or better yet multi generational living.