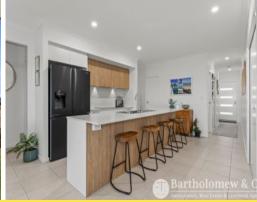

Master suite boasts natural light and includes air-conditioning, ensuite with double vanity and walk in robe. The other three bedrooms are generously separated from each other and all include a large built in robe. Main bathroom designed for multi use with shower, bath and separate toilet. A modern gally style kitchen with island bench will keep the chef happy as it includes 900mm electric stove, dishwasher, space for a double door fridge and a hidden walk in pantry. Most importantly, the living room opens out onto the main alfresco area making a perfect combination for entertainment young and old.