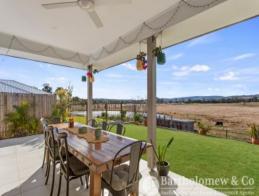

Master suite boasts natural light and includes air-conditioning, ensuite with double vanity and walk in robe. The other three bedrooms are generously separated from each other and all include a large built in robe. Main bathroom designed for multi use with shower, bath and separate toilet. A modern gally style kitchen with island bench will keep the chef happy as it includes 900mm electric stove, dishwasher, space for a double door fridge and a hidden walk in pantry. Most importantly, the living room opens out onto the main alfresco area making a perfect combination for entertainment young and old.