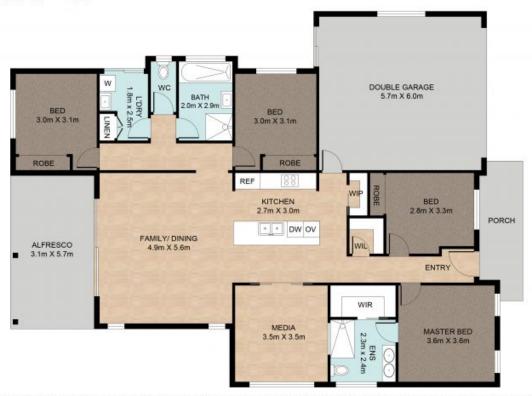

## NEW HOME / GREAT VIEW / SOLAR / SHED

Have a look at this beautiful home that was completed in December 2022. The building is low-set, 217m2 under roof & incorporates a very impressive uninterrupted eastern view. If you can't picture yourself retiring or raising a family here, I don't know where else will be good enough. This unique home layout can be suited to families, couples, retirees or better yet multi generational living.

Master suite boasts natural light and includes air-conditioning, ensuite with double vanity and walk in robe. The other three bedrooms are generously separated from each other and all include a large built in robe. Main bathroom designed for multi use with shower, bath and separate toilet. A modern gally style kitchen with island bench will keep the chef happy as it includes 900mm electric stove, dishwasher, space for a double door fridge and a hidden walk in pantry. Most importantly, the living room opens out onto the main alfresco area making a perfect combination for entertainment young and old.

## 4 🚐 | 2 👆 | 3 📾 | 217 m² 📗

White every attempt has been made to ensure the accuracy of the floor plan contained here, measurements of the doors, windows, occre and any other terms are approximate and no responsibility is taken for enror, crisistion or mis-clatement. This into is for indicateble returned on one only and should not be used as one, who have now have not been should not be used as one exhibit or of indicateble returned on one should not be used as one exhibit or of indicateble returned on one should not be used as one exhibit or of indicateble returned on one should not be used on exemptibly or officiency can be an inter-