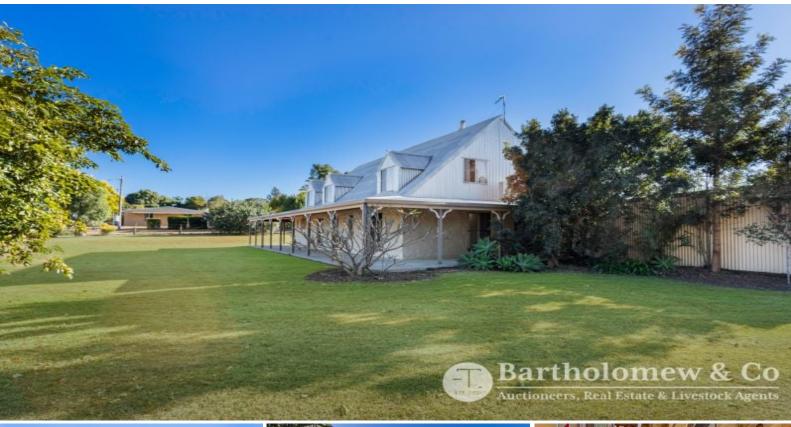

## Stand out from the crowd!

A unique home on a large block within walking distance to town, this is a cracker! The fully fenced 2580m2 corner block has ease of access and is almost level making maintenance a breeze. The home is as solid as a rock with split face block construction and extra high raked ceilings. Features include 4 built-in bedrooms, huge ensuite to main bedroom, study, large open plan living, renovated bathroom and large kitchen. Extensive use of timber panelling inside gives a cozy feel and has wood heater to living and air-con to main bedroom. Enjoy outdoor living in all seasons with verandahs 4 sides offering privacy as well as mountain views. Parking is provided by a 2 car garage accessed via a concrete driveway to the street. A huge 12m x 7m shed sits adjacent to the home and would make a great workshop (has air-con office) or storage for the toys. A great package in a top location, make sure you book your inspection today!