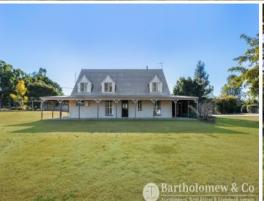

## Stand out from the crowd!

A unique home on a large block within walking distance to town, this is a cracker! The fully fenced 2580m2 corner block has ease of access and is almost level making maintenance a breeze. The home is as solid as a rock with split face block construction and extra high raked ceilings. Features include 4 built-in bedrooms, huge ensuite to main bedroom, study, large open plan living, renovated bathroom and large kitchen. Extensive use of timber panelling inside gives a cozy feel and has wood heater to living and air-con to main bedroom. Enjoy outdoor living in all seasons with verandahs 4 sides offering privacy as well as mountain views. Parking is provided by a 2 car garage accessed via a concrete driveway to the street. A huge 12m x 7m shed sits adjacent to the home and would make a great workshop (has air-con office) or storage for the toys. A great package in a top location, make sure you book your inspection today!