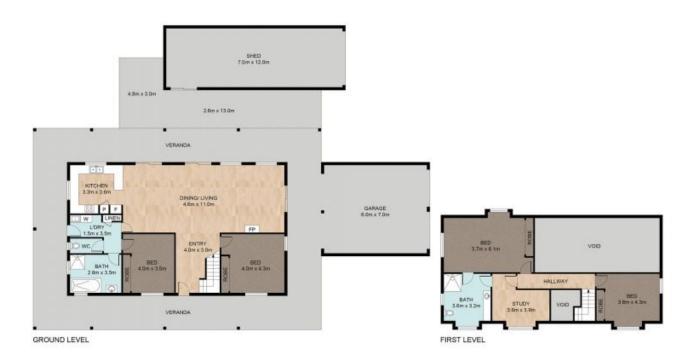

## Stand out from the crowd!

A unique home on a large block within walking distance to town, this is a cracker! The fully fenced 2580m2 corner block has ease of access and is almost level making maintenance a breeze. The home is as solid as a rock with split face block construction and extra high raked ceilings. Features include 4 built-in bedrooms, huge ensuite to main bedroom, study, large open plan living, renovated bathroom and large kitchen. Extensive use of timber panelling inside gives a cozy feel and has wood heater to living and air-con to main bedroom. Enjoy outdoor living in all seasons with verandahs 4 sides offering privacy as well as mountain views. Parking is provided by a 2 car garage accessed via a concrete driveway to the street. A huge 12m x 7m shed sits adjacent to the home and would make a great workshop (has air-con office) or storage for the toys. A great package in a top location, make sure you book your inspection today!

## 4 🔤 | 2 👆 | 4 🥌 | 390 m² 📗

White every attempt has been made to ensure the accuracy of the floor plan contained here, massurements of the doors, whiches, occers and any other larns are approximate and no responsibility is taken for error, crisision or mis-statement. This clinic is for indicatable numbers only and should not be used as one with a var writer extended numbers or the accuracy of the statement. This clinic is for indicatable numbers only and should not be used as one part of the services ordered and accuracy made and accurate as on their constable or efficiency can be observed.