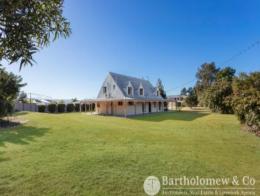

## Stand out from the crowd!

A unique home on a large block within walking distance to town, this is a cracker! The fully fenced 2580m2 corner block has ease of access and is almost level making maintenance a breeze. The home is as solid as a rock with split face block construction and extra high raked ceilings. Features include 4 built-in bedrooms, huge ensuite to main bedroom, study, large open plan living, renovated bathroom and large kitchen. Extensive use of timber panelling inside gives a cozy feel and has wood heater to living and air-con to main bedroom. Enjoy outdoor living in all seasons with verandahs 4 sides offering privacy as well as mountain views. Parking is provided by a 2 car garage accessed via a concrete driveway to the street. A huge 12m x 7m shed sits adjacent to the home and would make a great workshop (has air-con office) or storage for the toys. A great package in a top location, make sure you book your inspection today!