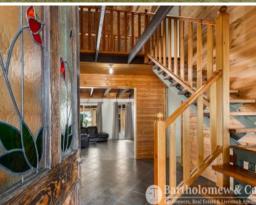

## Stand out from the crowd!

A unique home on a large block within walking distance to town, this is a cracker! The fully fenced 2580m2 corner block has ease of access and is almost level making maintenance a breeze. The home is as solid as a rock with split face block construction and extra high raked ceilings. Features include 4 built-in bedrooms, huge ensuite to main bedroom, study, large open plan living, renovated bathroom and large kitchen. Extensive use of timber panelling inside gives a cozy feel and has wood heater to living and air-con to main bedroom. Enjoy outdoor living in all seasons with verandahs 4 sides offering privacy as well as mountain views. Parking is provided by a 2 car garage accessed via a concrete driveway to the street. A huge 12m x 7m shed sits adjacent to the home and would make a great workshop (has air-con office) or storage for the toys. A great package in a top location, make sure you book your inspection today!