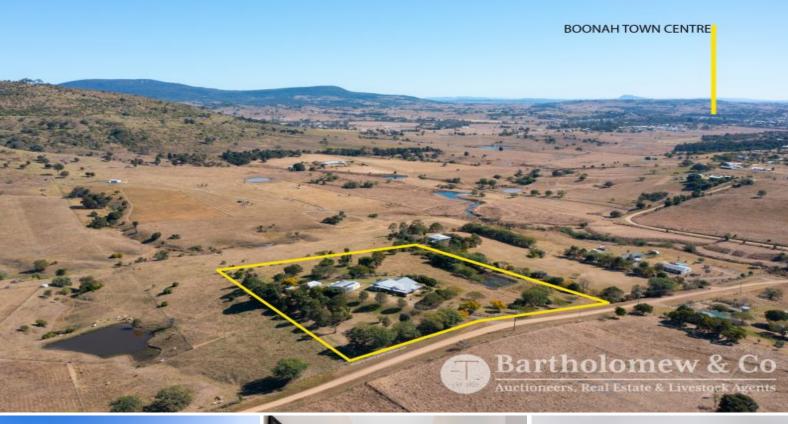

## Upmarket living in a convenient rural setting!

Situated on a quiet country road only a short drive from Boonah town centre is this exceptional modern colonial home. Perched on top of a useable 6.7-acre block this is rural residential living at its best! The sprawling family home features 4 big built in bedrooms, study, office nook, functional kitchen with island bench, gas cook top and generous pantry, separate dining, separate lounge/theatre room, family room and activity room / kids' retreat. The main bedroom has generous walk-in robe and recently renovated ensuite with double spa, dual walk-in shower & floor to ceiling tiles with feature wall. The main bathroom and powder room also both underwent a full makeover and feature floor to ceiling tiles, quality fittings and unique feature wall. An entertainer's delight, the open plan living and dining flow onto a huge, covered verandah complete with bbq &bar fridge and showcases views through the valley back to Boonah. The home boasts high ceilings, ducted a/c and recently installed 5 KW solar system. An approx. 12m x 11m shed has parking for 2 vehicles via electric doors, studio with kitchenette, wood heater & bathroom plus storage space. 3 x 22,500 Litre rainwater tanks provide domestic water back to the house via a Davies filtration system and trickle feed town water runs past the front date. The securely fenced house yard