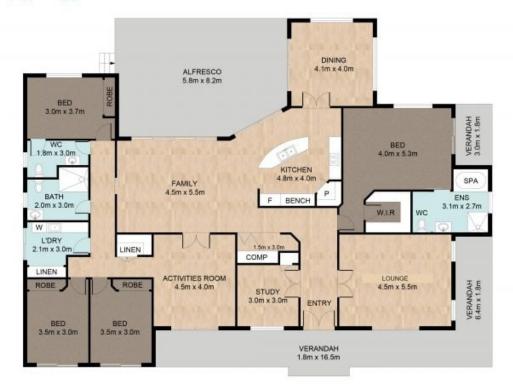

## Upmarket living in a convenient rural setting!

Situated on a quiet country road only a short drive from Boonah town centre is this exceptional modern colonial home. Perched on top of a useable 6.7-acre block this is rural residential living at its best! The sprawling family home features 4 big built in bedrooms, study, office nook, functional kitchen with island bench, gas cook top and generous pantry, separate dining, separate lounge/theatre room, family room and activity room / kids' retreat. The main bedroom has generous walk-in robe and recently renovated ensuite with double spa, dual walk-in shower & floor to ceiling tiles with feature wall. The main bathroom and powder room also both underwent a full makeover and feature floor to ceiling tiles, quality fittings and unique feature wall. An entertainer's delight, the open plan living and dining flow onto a huge, covered verandah complete with bbq &bar fridge and showcases views through the valley back to Boonah. The home boasts high ceilings, ducted a/c and recently installed 5 KW solar system. An approx. 12m x 11m shed has parking for 2 vehicles via electric doors, studio with kitchenette, wood heater & bathroom plus storage space. 3 x 22,500 Litre rainwater tanks provide domestic water back to the house via a Davies filtration system and trickle feed town water runs past the front date. The securely fenced house yard