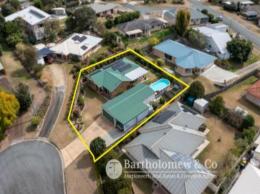

## A home to suit a range of Buyers!

Located in an elevated cul-de-sac and presented as neat as a pin, you will struggle to find better! The 886m2 block has near level entry off the street via the concrete driveway and with level lawn areas makes maintenance a breeze. The light and airy home features 4 built in bedrooms, ensuite, tiled bathroom with shower & bath, tidy kitchen, separate family room, open plan living, large laundry and loads of storage! Flowing from the living spaces is an approx.. 8m x 5m patio perfect for entertaining or sitting and watching the kids in the above ground salt water pool. Adjacent to the home is the ultimate man cave or teenagers retreat featuring air-conditioned living space, office with air-con, kitchenette & bathroom. A 6m x 6m shed is in place for workshop or parking as well as an approx.. 2.8m x 9m carport perfect for the van or boat. With solar in place, established gardens and a lovely view, this immaculate property could suit retirees, investors or growing family and we urge your inspection.