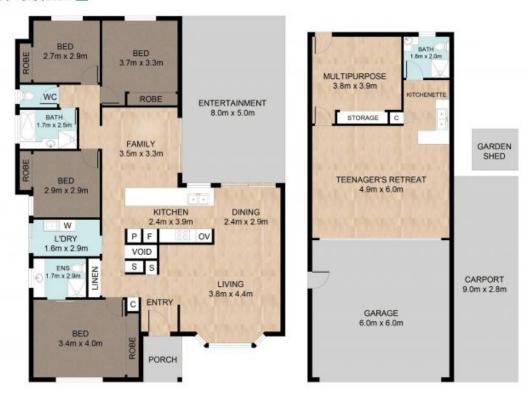

## A home to suit a range of Buyers!

Located in an elevated cul-de-sac and presented as neat as a pin, you will struggle to find better! The 886m2 block has near level entry off the street via the concrete driveway and with level lawn areas makes maintenance a breeze. The light and airy home features 4 built in bedrooms, ensuite, tiled bathroom with shower & bath, tidy kitchen, separate family room, open plan living, large laundry and loads of storage! Flowing from the living spaces is an approx.. 8m x 5m patio perfect for entertaining or sitting and watching the kids in the above ground salt water pool. Adjacent to the home is the ultimate man cave or teenagers retreat featuring air-conditioned living space, office with air-con, kitchenette & bathroom. A 6m x 6m shed is in place for workshop or parking as well as an approx.. 2.8m x 9m carport perfect for the van or boat. With solar in place, established gardens and a lovely view, this immaculate property could suit retirees, investors or growing family and we urge your inspection.