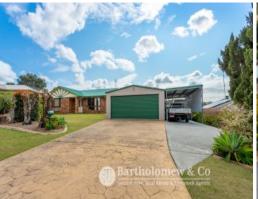

## A home to suit a range of Buyers!

Located in an elevated cul-de-sac and presented as neat as a pin, you will struggle to find better! The 886m2 block has near level entry off the street via the concrete driveway and with level lawn areas makes maintenance a breeze. The light and airy home features 4 built in bedrooms, ensuite, tiled bathroom with shower & bath, tidy kitchen, separate family room, open plan living, large laundry and loads of storage! Flowing from the living spaces is an approx.. 8m x 5m patio perfect for entertaining or sitting and watching the kids in the above ground salt water pool. Adjacent to the home is the ultimate man cave or teenagers retreat featuring air-conditioned living space, office with air-con, kitchenette & bathroom. A 6m x 6m shed is in place for workshop or parking as well as an approx.. 2.8m x 9m carport perfect for the van or boat. With solar in place, established gardens and a lovely view, this immaculate property could suit retirees, investors or growing family and we urge your inspection.