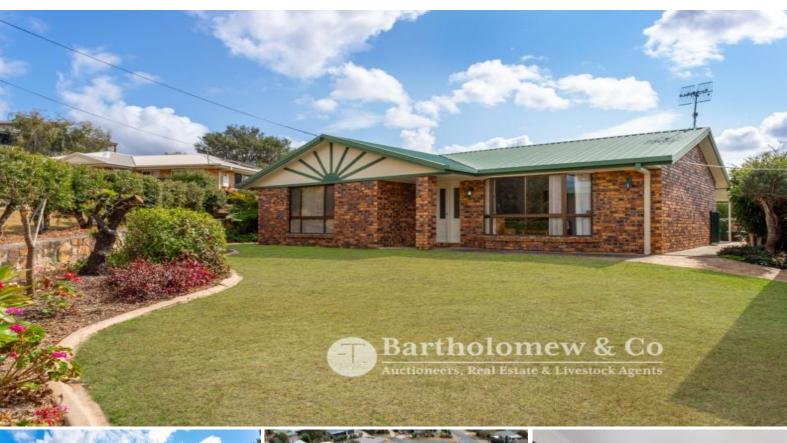

## A home to suit a range of Buyers!

Located in an elevated cul-de-sac and presented as neat as a pin, you will struggle to find better! The 886m2 block has near level entry off the street via the concrete driveway and with level lawn areas makes maintenance a breeze. The light and airy home features 4 built in bedrooms, ensuite, tiled bathroom with shower & bath, tidy kitchen, separate family room, open plan living, large laundry and loads of storage! Flowing from the living spaces is an approx.. 8m x 5m patio perfect for entertaining or sitting and watching the kids in the above ground salt water pool. Adjacent to the home is the ultimate man cave or teenagers retreat featuring air-conditioned living space, office with air-con, kitchenette & bathroom. A 6m x 6m shed is in place for workshop or parking as well as an approx.. 2.8m x 9m carport perfect for the van or boat. With solar in place, established gardens and a lovely view, this immaculate property could suit retirees, investors or growing family and we urge your inspection.