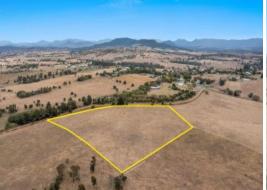

## An absolute gem!

Prime North side location with exceptional views! Nestled in the tightly held Teviotville district you will find this superb 9.8 acre block. The fully fenced lot has excellent building sites with views from Mt Barney to Mt Flinders. Positioned on a quiet country road this unique property is centrally located, being only minutes from Boonah, Kalbar and the ever so popular Roadvale Hotel! Blocks of this size in this location rarely get offered to the open market and we encourage you not to miss this opportunity.

ı⊟ 9.8 m2

Price: offers over \$599,000 Property Type: Rural

**Joey Worley** 0466838667

www.bartholomew.com.au