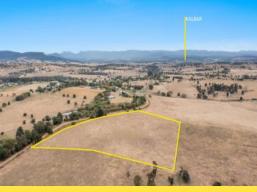

## An absolute gem!

Prime North side location with exceptional views! Nestled in the tightly held Teviotville district you will find this superb 9.8 acre block. The fully fenced lot has excellent building sites with views from Mt Barney to Mt Flinders. Positioned on a quiet country road this unique property is centrally located, being only minutes from Boonah, Kalbar and the ever so popular Roadvale Hotel! Blocks of this size in this location rarely get offered to the open market and we encourage you not to miss this opportunity.

ı⊟ 9.8 m2

Price: offers over \$599,000 Property Type: Rural

**Joey Worley** 0466838667

www.bartholomew.com.au