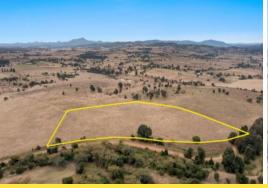

## An absolute gem!

Prime North side location with exceptional views! Nestled in the tightly held Teviotville district you will find this superb 9.8 acre block. The fully fenced lot has excellent building sites with views from Mt Barney to Mt Flinders. Positioned on a quiet country road this unique property is centrally located, being only minutes from Boonah, Kalbar and the ever so popular Roadvale Hotel! Blocks of this size in this location rarely get offered to the open market and we encourage you not to miss this opportunity.

ı⊟ 9.8 m2

Price: offers over \$599,000 Property Type: Rural

**Joey Worley** 0466838667

www.bartholomew.com.au