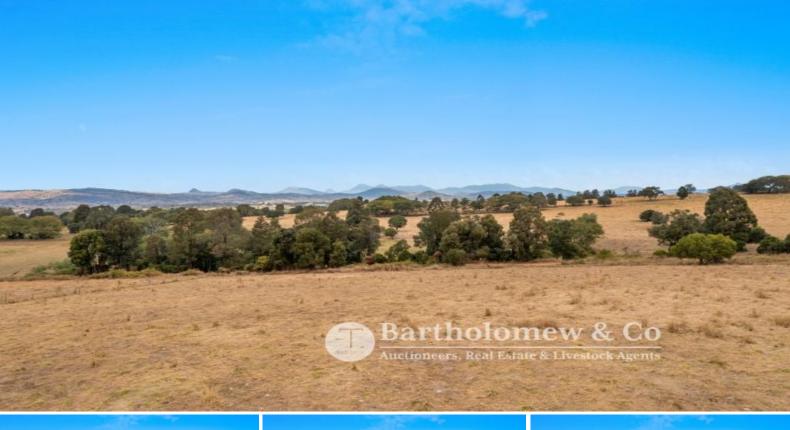

## An absolute gem!

Prime North side location with exceptional views! Nestled in the tightly held Teviotville district you will find this superb 9.8 acre block. The fully fenced lot has excellent building sites with views from Mt Barney to Mt Flinders. Positioned on a quiet country road this unique property is centrally located, being only minutes from Boonah, Kalbar and the ever so popular Roadvale Hotel! Blocks of this size in this location rarely get offered to the open market and we encourage you not to miss this opportunity.