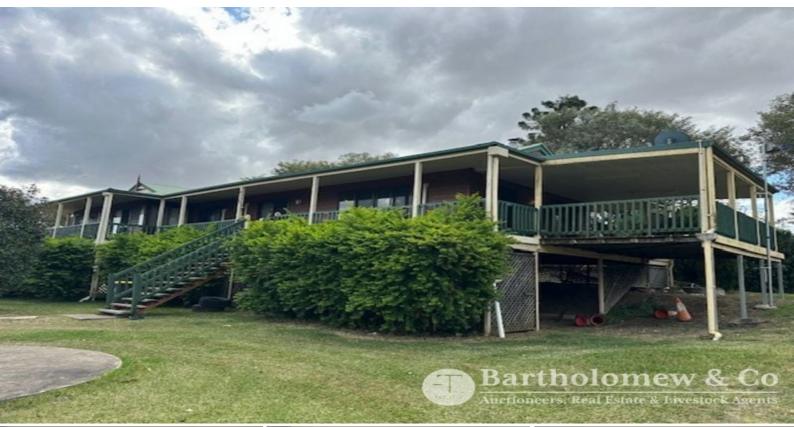

## 106 Hoya Road Boonah, QLD

## Landbank potential!

An opportunity exists for the astute investor with this blue-chip Scenic Rim property! The type of property that will not last on the open market it shows a solid rental return and potential future sub-division opportunities. The exceptional elevated 11570m2 block has outstanding views and is located on the fringe of town. Improvements include a 4 bedroom, 2 bathroom highset home with a/c to living areas and all bedrooms. Verandahs all round give outdoor living options as well as a large entertaining space. Parking is provided under the home, there is a 2 bay shed, 2 large inground concrete tanks and town water connected. A quality property and the first to see will buy!