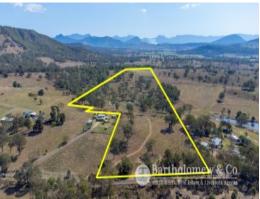

## Eco tourism opportunity!

Hit the ground running with Development Approval in place! With demand for short term accommodation being at an all time high, this is the perfect time to establish yourself in the Scenic Rim! A boutique development approved for 6 luxury cabins strategically placed to take in sensational panoramic mountain views! Located only 6kms from the main street of Boonah and comprising of 57 lightly timbered acres, the property is perfectly situated to take advantage of the town conveniences whilst being a lovely rural escape. Watered by 3 dams and spring gully, the property also has timber stock yards giving you the ability run some livestock. Bitumen road frontage, edge of town location, exceptional views and DA in place you will not find another like this!