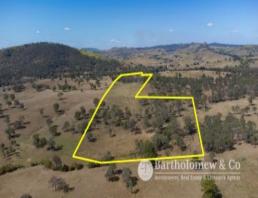

## Eco tourism opportunity!

Hit the ground running with Development Approval in place! With demand for short term accommodation being at an all time high, this is the perfect time to establish yourself in the Scenic Rim! A boutique development approved for 6 luxury cabins strategically placed to take in sensational panoramic mountain views! Located only 6kms from the main street of Boonah and comprising of 57 lightly timbered acres, the property is perfectly situated to take advantage of the town conveniences whilst being a lovely rural escape. Watered by 3 dams and spring gully, the property also has timber stock yards giving you the ability run some livestock. Bitumen road frontage, edge of town location, exceptional views and DA in place you will not find another like this!