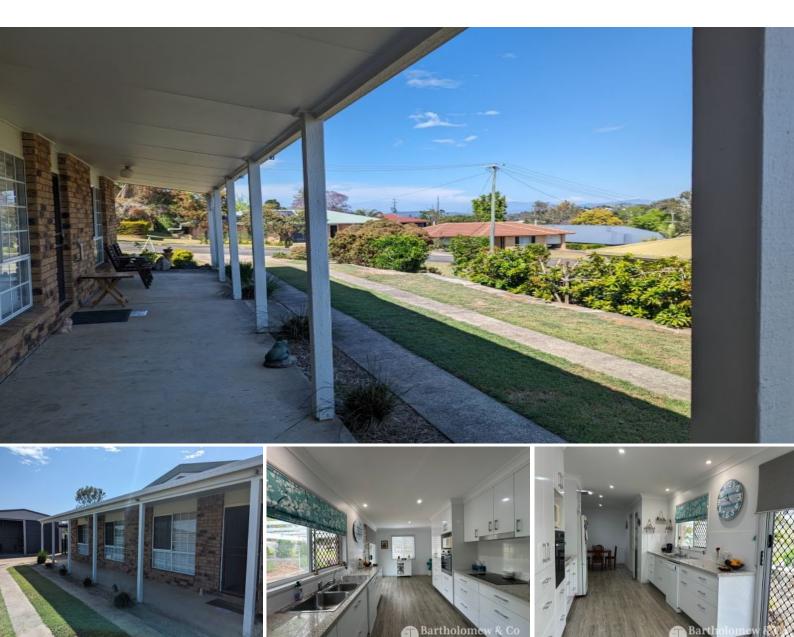

## ELEVATION WITH LOW MAINTENANCE HOME

Get ready to move to Boonah as this property will be perfectly suited to you! The low-set brick home on an elevated corner block is the perfect base for you and your family. Thoughtfully renovated the kitchen flows well between dining areas and the lounge-room. Each bedroom has built in cupboards with the master including an air conditioner. Importantly the house comes with two toilets, shower, bath and an internal laundry. Outside you'll find nice entertainment spaces, terraced gardens, magic views and a 7m x 6m shed with concrete and power.

Additional Features:

- 867m2 Elevated corner block
- Air-conditioned lounge room & master
- New blinds & fresh paint
- Granite top kitchen bench
- Kitchen designed for easy use

Price:Offers over \$669,000Property Type:House