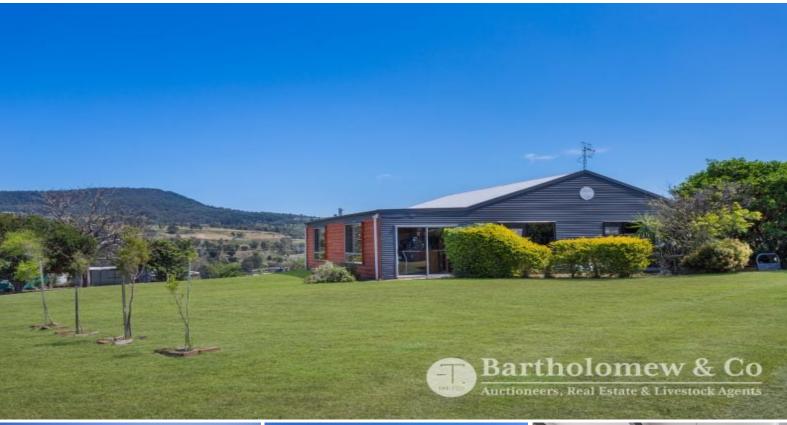

## As rare as hen's teeth!

7952m2 on the edge of town in the ever so popular Mt French locality this is sure to impress! Set back off the road the quaint cottage sits on the crest of the hill capturing every available breeze and showcasing exceptional views. The home features large, air-conditioned combined living / dining / kitchen and boasts high raked ceilings, cozy sunroom with wood burner, 1 bedroom and 2 way bathroom complete with spa bath that has mountain views! A full-length rear verandah has a North East orientation providing morning sun, afternoon shade and a stunning view. An 18m x 7m shed takes care of parking, workshop, storage and a great man cave complete with toilet and air-con. The shed also houses a solar system feeding back to the grid. An approx.. 6m x 9m carport is in place and domestic water is stored in 3 x 22,500l poly tanks. An ideal weekender, a comfy permanent residence or look at the possibilities of extending what is already in place, the opportunities are endless in this convenient rural setting. A must to inspect and priced to sell be quick for this!