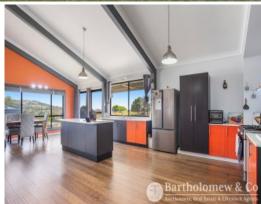

## As rare as hen's teeth!

7952m2 on the edge of town in the ever so popular Mt French locality this is sure to impress! Set back off the road the quaint cottage sits on the crest of the hill capturing every available breeze and showcasing exceptional views. The home features large, air-conditioned combined living / dining / kitchen and boasts high raked ceilings, cozy sunroom with wood burner, 1 bedroom and 2 way bathroom complete with spa bath that has mountain views! A full-length rear verandah has a North East orientation providing morning sun, afternoon shade and a stunning view. An 18m x 7m shed takes care of parking, workshop, storage and a great man cave complete with toilet and air-con. The shed also houses a solar system feeding back to the grid. An approx.. 6m x 9m carport is in place and domestic water is stored in 3 x 22,500l poly tanks. An ideal weekender, a comfy permanent residence or look at the possibilities of extending what is already in place, the opportunities are endless in this convenient rural setting. A must to inspect and priced to sell be quick for this!