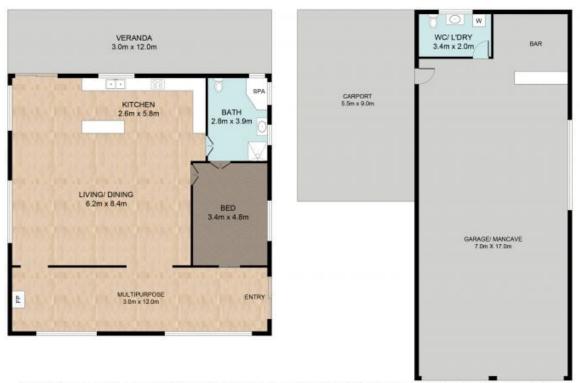

## As rare as hen's teeth!

7952m2 on the edge of town in the ever so popular Mt French locality this is sure to impress! Set back off the road the quaint cottage sits on the crest of the hill capturing every available breeze and showcasing exceptional views. The home features large, air-conditioned combined living / dining / kitchen and boasts high raked ceilings, cozy sunroom with wood burner, 1 bedroom and 2 way bathroom complete with spa bath that has mountain views! A full-length rear verandah has a North East orientation providing morning sun, afternoon shade and a stunning view. An 18m x 7m shed takes care of parking, workshop, storage and a great man cave complete with toilet and air-con. The shed also houses a solar system feeding back to the grid. An approx.. 6m x 9m carport is in place and domestic water is stored in 3 x 22,500l poly tanks. An ideal weekender, a comfy permanent residence or look at the possibilities of extending what is already in place, the opportunities are endless in this convenient rural setting. A must to inspect and priced to sell be quick for this!

## 1 🚐 | 1 👆 | 8 📾 | 368 m² 📗

White every attempt has been made to ensure the accuracy of the floor plan contained here, measurements of the doors, windows norms and any other items are approximate and no responsibility is taken for error, crisision or mis-statement. This plan is for illustrative purposes only and should only be used as such by any prospective purchaser. The services systems and appliances shown have not been based and no guarantee as to their operability or efficiency can be given.