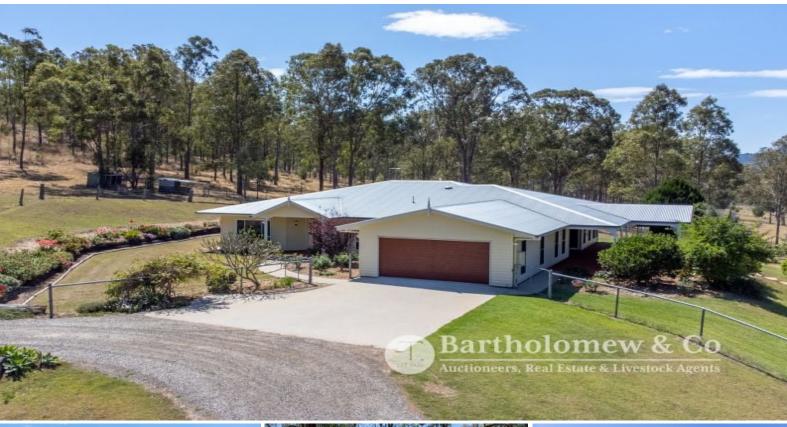

## WATER ALLOCATION / SHED STORAGE / LARGE QUALITY HOME

Make no mistake, this is one of the best value for money offerings you will come across in the Scenic Rim. Located minutes south/west of Boonah and Kalbar this property provides convenience, while maintaining its true country atmosphere. This will suit someone wanting the country change, room for their horses, land for crops, sheds for equipment or maybe suited to someone wanting a nice place to call home.

Upon inspection of this premiere property, you'll see how grand it truly is. The main shed is enormous, the paddocks are clean, the views are spectacular, and the modern home is an absolute gem with the capability of housing two families if needed! Showcasing 9ft ceilings, formal entry, separate dining room, formal lounge, farmhouse kitchen with granite bench tops, open plan living, interconnected outdoor entertainment area, children's retreat and a home office or 5th bedroom. Finishing off the house features include ducted air conditioning, granite vanity tops, double car garage, internal laundry, separate powder room, cr