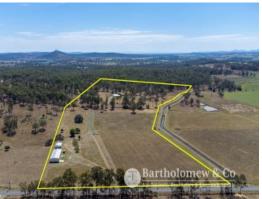

## WATER ALLOCATION / SHED STORAGE / LARGE QUALITY HOME

Make no mistake, this is one of the best value for money offerings you will come across in the Scenic Rim. Located minutes south/west of Boonah and Kalbar this property provides convenience, while maintaining its true country atmosphere. This will suit someone wanting the country change, room for their horses, land for crops, sheds for equipment or maybe suited to someone wanting a nice place to call home.

Upon inspection of this premiere property, you'll see how grand it truly is. The main shed is enormous, the paddocks are clean, the views are spectacular, and the modern home is an absolute gem with the capability of housing two families if needed! Showcasing 9ft ceilings, formal entry, separate dining room, formal lounge, farmhouse kitchen with granite bench tops, open plan living, interconnected outdoor entertainment area, children's retreat and a home office or 5th bedroom. Finishing off the house features include ducted air conditioning, granite vanity tops, double car garage, internal laundry, separate powder room, cr