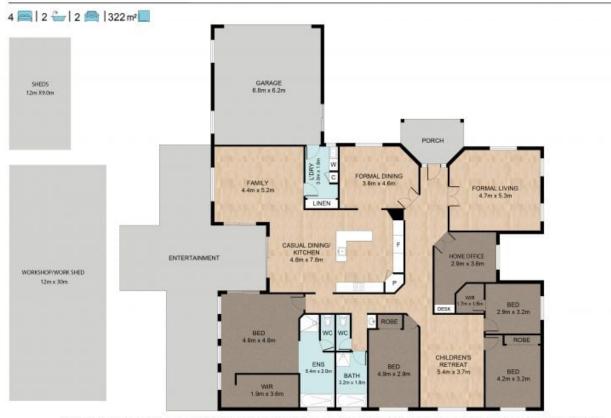

Upon inspection of this premiere property, you'll see how grand it truly is. The main shed is enormous, the paddocks are clean, the views are spectacular, and the modern home is an absolute gem with the capability of housing two families if needed! Showcasing 9ft ceilings, formal entry, separate dining room, formal lounge, farmhouse kitchen with granite bench tops, open plan living, interconnected outdoor entertainment area, children's retreat and a home office or 5th bedroom. Finishing off the house features include ducted air conditioning, granite vanity tops, double car garage, internal laundry, separate powder room, cr