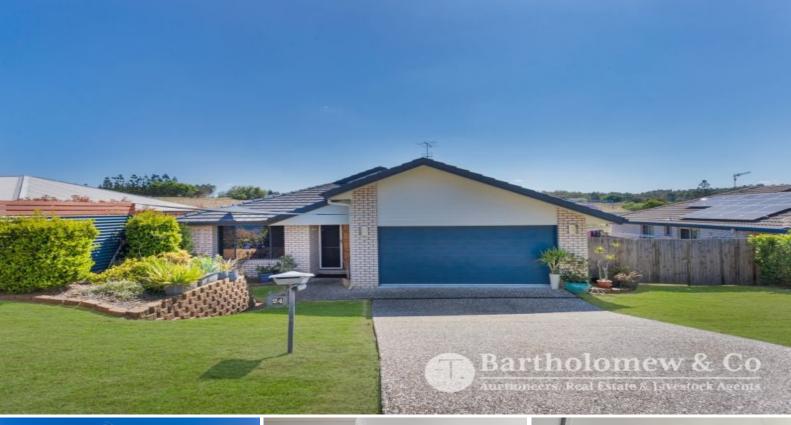

## LOWSET HOME WI FAMILY/LIVING/OUTDOOR FANTASTIC WITH

Simply move your furniture in & forget. This low set 4 b/room brick home in one of the newer estates in Boonah has been well loved & cared for. There is a modern kitchen with Caeser stone bench tops & d/washer, separate living areas, ensuite & walk in robe to main b/room, good size bathroom, double garage with auto door & lovely north facing covered outdoor entertaining area.

There are quality tiles & carpet throughout. Air con in main b/room & lounge plus fans throughout. The 790 m2 block is fully fenced & there is an approx 7 x 4.5m shed in the back yard as well as a garden shed & rain water tank. It would be a pleasure to make this your new home so don't miss out!