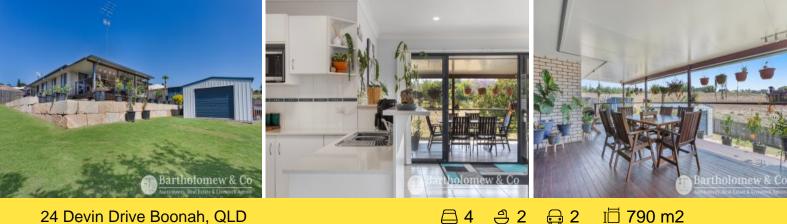

## 24 Devin Drive Boonah, QLD

## LOWSET HOME WI FAMILY/LIVING/OUTDOOR FANTASTIC WITH

Simply move your furniture in & forget. This low set 4 b/room brick home in one of the newer estates in Boonah has been well loved & cared for. There is a modern kitchen with Caeser stone bench tops & d/washer, separate living areas, ensuite & walk in robe to main b/room, good size bathroom, double garage with auto door & lovely north facing covered outdoor entertaining area.

There are quality tiles & carpet throughout. Air con in main b/room & lounge plus fans throughout. The 790 m2 block is fully fenced & there is an approx 7 x 4.5m shed in the back yard as well as a garden shed & rain water tank. It would be a pleasure to make this your new home so don't miss out!