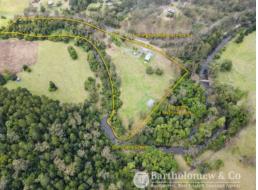

## Canungra's Hidden Gem

Ideally located under 5 minutes\* from Canungra and the renowned O'Reilly's Vineyard. Only a 40 minute\* drive to the Gold Coast.

This 12.6 Acre\* / 5.1 Hectare\* property has a fully renovated, very cosy two bedroom home with a  $12m \times 5m$  deck, perfect for entertaining or sitting back and enjoying the serenity.

Fenced into three paddocks with water in each, the productive Canungra Creek flats are currently used for horse spelling and are also suitable for running a few head of cattle.

The property also makes for the perfect camping ground, with the creek forming over 650 metres\* of the boundary. The reliable water source has a magnificent swimming hole 10ft\* deep. A stock and domestic water entitlement also services the property.