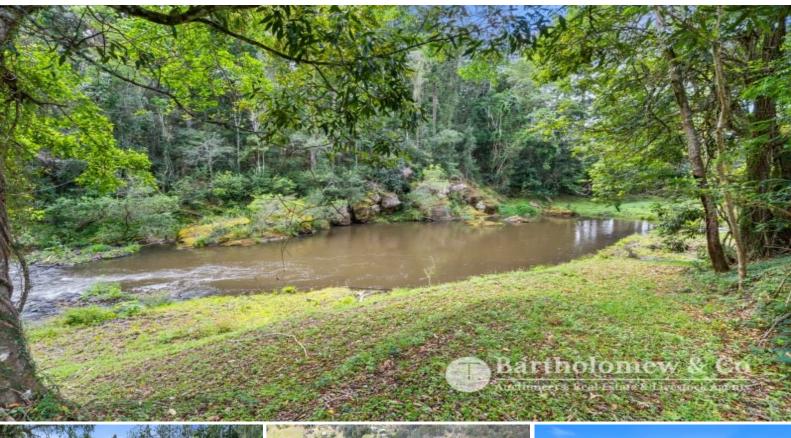

Fenced into three paddocks with water in each, the productive Canungra Creek flats are currently used for horse spelling and are also suitable for running a few head of cattle.

The property also makes for the perfect camping ground, with the creek forming over 650 metres\* of the boundary. The reliable water source has a magnificent swimming hole 10ft\* deep. A stock and domestic water entitlement also services the property.