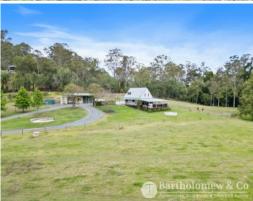

## Canungra's Hidden Gem

Ideally located under 5 minutes\* from Canungra and the renowned O'Reilly's Vineyard. Only a 40 minute\* drive to the Gold Coast.

This 12.6 Acre\* / 5.1 Hectare\* property has a fully renovated, very cosy two bedroom home with a  $12m \times 5m$  deck, perfect for entertaining or sitting back and enjoying the serenity.

There are two well-constructed sheds with concrete floors. The main shed, known as the "Share a Tin" is a very well set up man cave com

Price: Expressions of Interest

Inspect: Sunday, 20th October 2024 10:00 - 11:00