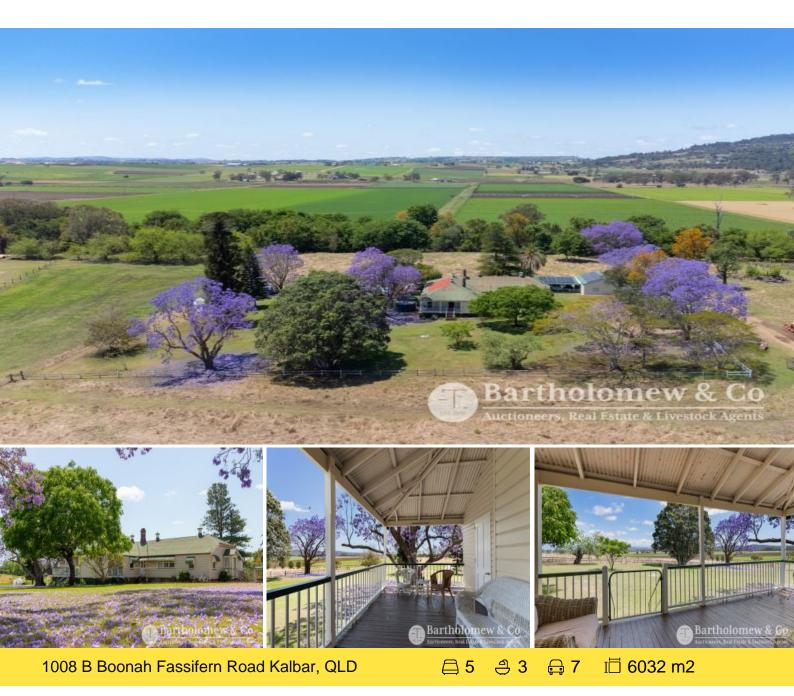

## Fassifern Homestead

This is your time to acquire a piece of Scenic Rim History. Fassifern Homestead built circa 1880 is a Heritage Listed Landmark property and was once the residence for a significant pastoral holding. A lovely garden setting with established Jacarandas, Silky Oak and Pines compliments the 6032m2 block and enhance the ambience of this unique property. Upon entering the stately home you are met with high ceilings, ceiling roses, polished floors, vj walls and French doors as you would expect from the era. Boasting 5 bedrooms, 3 bathrooms, amazing kitchen with stone bench tops, brass tap ware, delonghi vintage gas stove and walk in pantry. The main bedroom is a feature in itself with open fireplace, French doors and high ceilings. Perfect for entertaining the huge formal living & dining rooms are separated by a restored original arch and feature open fireplaces, bar, high ceilings and flow onto lovely verandahs at either end. The sprawling home also has separate living, dining, office, 2 storerooms and air-conditioning almost everywhere. The spacious verandahs cater for all seasons and offer exceptional mountain views, ever changing farmland views and a spot to sit and watch the kids enjoy the inground salt water swimming pool. Adjacent the home is a cozy studio perfect for exploring your creative side or a great work from home space

1008 B Boonah Fassifern Road Kalbar, QLD