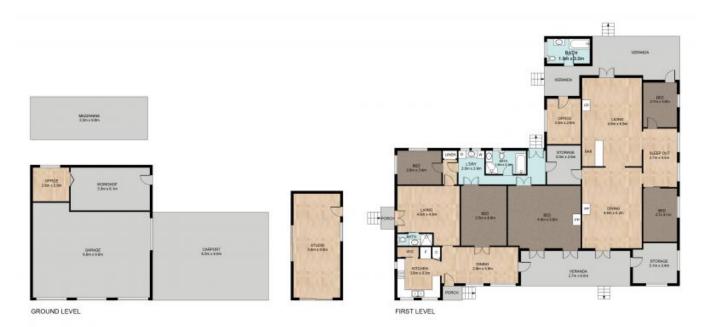

## 1008B Boonah Fassifern Rd, Kalbar

5 🥅 | 3 👉 | 6 🕋 | 284 m²

While every attempt has been made to ensure the accuracy of the floor plan contained here, measurements of the doors, windows, ooms and any other items are approximate and no responsibility is taken for error, omission or mis-statement. This plan is for illustrative purposes only and should only be used as such by any prospective purchaser. The services systems and appliances shown have not been tested and no guarantee as to their operability or efficiency can be given.